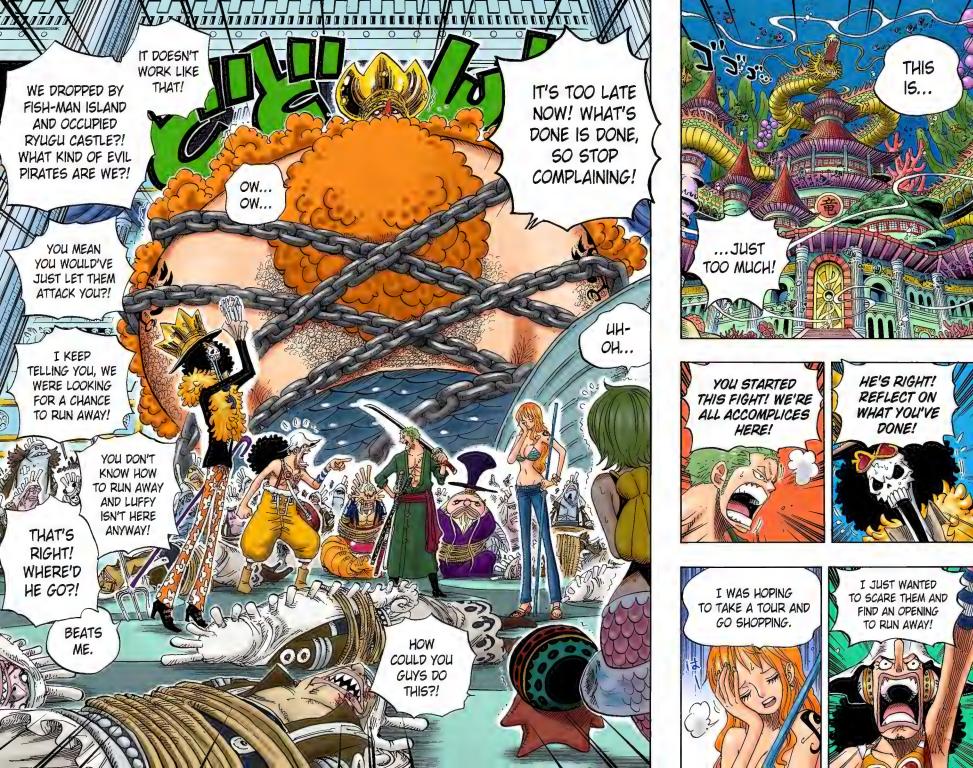

# Chapter 614: TOO LATE NOW

SOMEONE HAS BEEN TRYING TO KILL HER!

IT!

(Agene)

IF ANYTHING HAPPENS TO HER, I WILL PURSUE YOU TO THE DARKEST DEPTHS OF THE OCEAN! EAST SECTOR OF THE CASTLE! GO! QUICKLY!

WHY IS THE HOSTAGE TELLING US WHAT TO DO?

HE'S FILLED IT WITH HIS BLOOD-THIRSTY PIRATES!! THIS IS BAD! THE IMPREGNABLE RYUGU CASTLE HAS BEEN PENETRATED! WAIT! THEY'RE GETTING UP!

\*THIS IS DEDICATED TO THOSE AFFECTED BY THE MARCH 2011 TOHOKU EARTHQUAKE AND TSUNAMI. THIS ILLUSTRATION WAS ORIGINALLY PLACED ON THE COVER OF THE BOOK UNDER THE DUST JACKET.